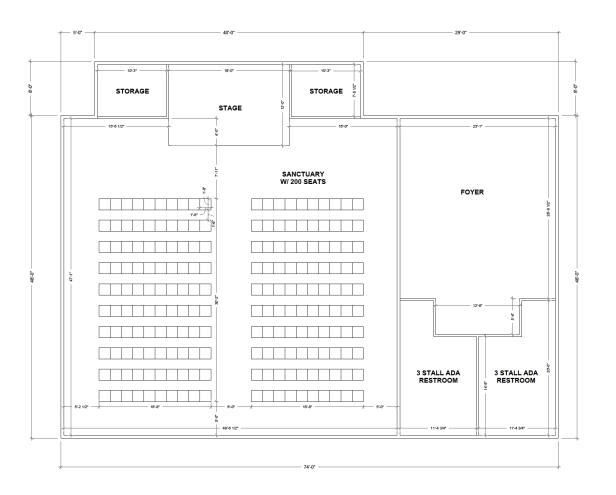

## **Alder Lane**

Existing
Sanctuary
31'x39'
1200 sq. ft.
Seats 100

Since January we have averaged 72 in worship attendance.

**Alder Lane** 50'x50' 2500 sq ft **Existing** 200+ seat 74 Sanctuary sanctuary 31'x39' 1200 sq. ft. Seats 100 Foyer Breez e way

EXISTING PARKING: 24 PARKING SPOTS (3 HANDICAP) NEW PARKING: 34 PARKING SPOTS 58 TOTAL SPOTS scovel Design Group

BUILDER

MER/PROJEC

REVISION DATE May 28, 2024

1 FLOOR PLAN

SCALE :: 1/4" = 1'-0"

scovel Design Group

## Cost for Future Sanctuary \$650,000 - \$850,000

Alder Lane 50'x50' 2500 sq ft **Existing** 200+ seat Sanctuary sanctuary 31'x39' 1200 sq. ft. Seats 100 Breeze Foyer way

Alder Lane

**Existing Sanctuary** 

31'x39' 1200 sq. ft. Seats 100 90'x 74' 6'660 sq ft Building

Breez Foyer

e way

n e //

V