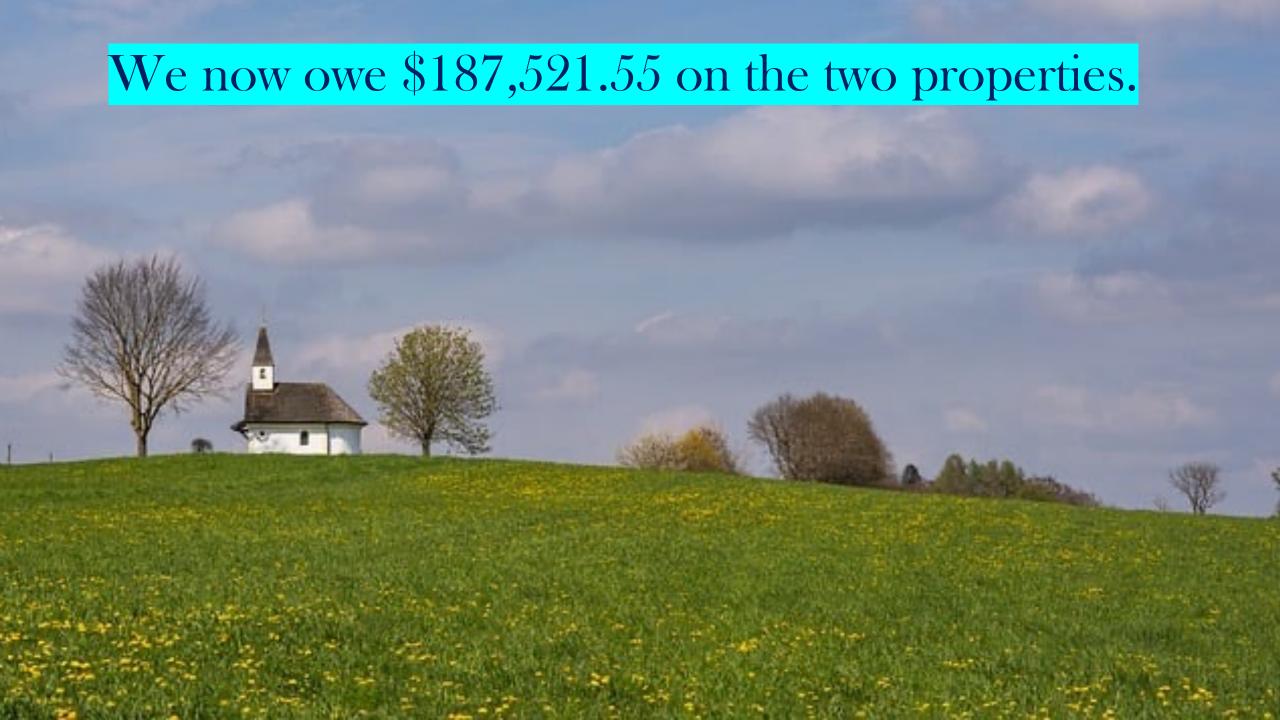

Income

Expenses



## **Alder Lane**

Existing
Sanctuary
31'x39'
1200 sq. ft.
Seats 100

Since January we have averaged 72 in worship attendance.

**Alder Lane** 50'x50' 2500 sq ft **Existing** 200+ seat 74 Sanctuary sanctuary 31'x39' 1200 sq. ft. Seats 100 Foyer Breez e way

TAXLOTS 2801,2900 & 3000 NE 1/4, SE 1/4, SEC 30 T1S, R8W

| 10300.04 SQFT |
|---------------|
| 28000.13 SQFT |
| 21400.02 SQFT |
|               |
| 38300.17 SQFT |
|               |
| 5179.09 SQFT  |
| 260.08 SQFT   |
| 51.07 SQFT    |
| 463.39 SQFT   |
| 10167.65 SQFT |
|               |
|               |

EXISTING PARKING: 24 PARKING SPOTS (3 HANDICAP) NEW PARKING: 34 PARKING SPOTS 58 TOTAL SPOTS scovel Design Group

BUILDER

MER/PROJEC

REVISION DATE May 28, 2024



1 FLOOR PLAN

SCALE :: 1/4" = 1'-0"

scove