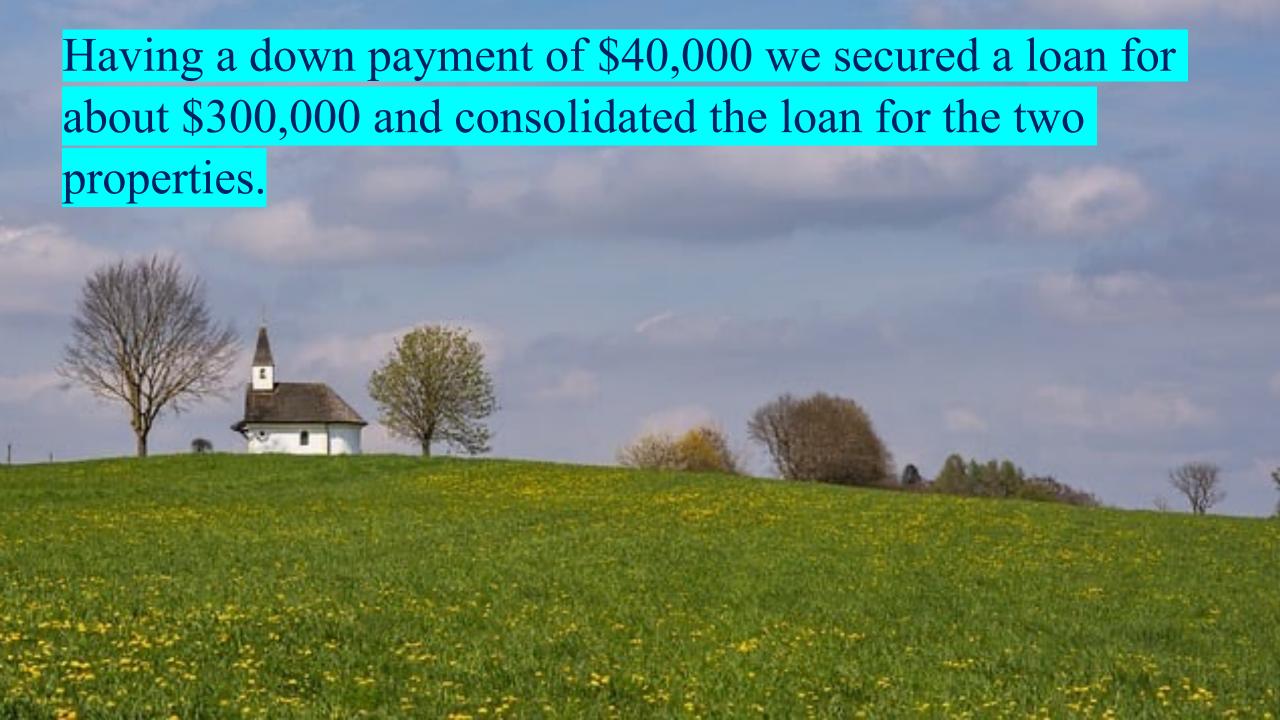

Income

Expenses



## **Alder Lane**

Existing
Sanctuary
31'x39'
1200 sq. ft.
Seats 100

Since January we have averaged 72 in worship attendance.

**Alder Lane** 50'x50' 2500 sq ft **Existing** 200+ seat 74 Sanctuary sanctuary 31'x39' 1200 sq. ft. Seats 100 Foyer Breez e way

TAXLOTS 2801,2900 & 3000 NE 1/4, SE 1/4, SEC 30 T1S, R8W

| 10300.04 SQFT |
|---------------|
| 28000.13 SQFT |
| 21400.02 SQFT |
|               |
| 38300.17 SQFT |
|               |
| 5179.09 SQFT  |
| 260.08 SQFT   |
| 51.07 SQFT    |
| 463.39 SQFT   |
| 10167.65 SQFT |
|               |
|               |

EXISTING PARKING: 24 PARKING SPOTS (3 HANDICAP) NEW PARKING: 34 PARKING SPOTS 58 TOTAL SPOTS scovel Design Group

BUILDER

MER/PROJEC

REVISION DATE May 28, 2024



1 FLOOR PLAN

SCALE :: 1/4" = 1'-0"

sco